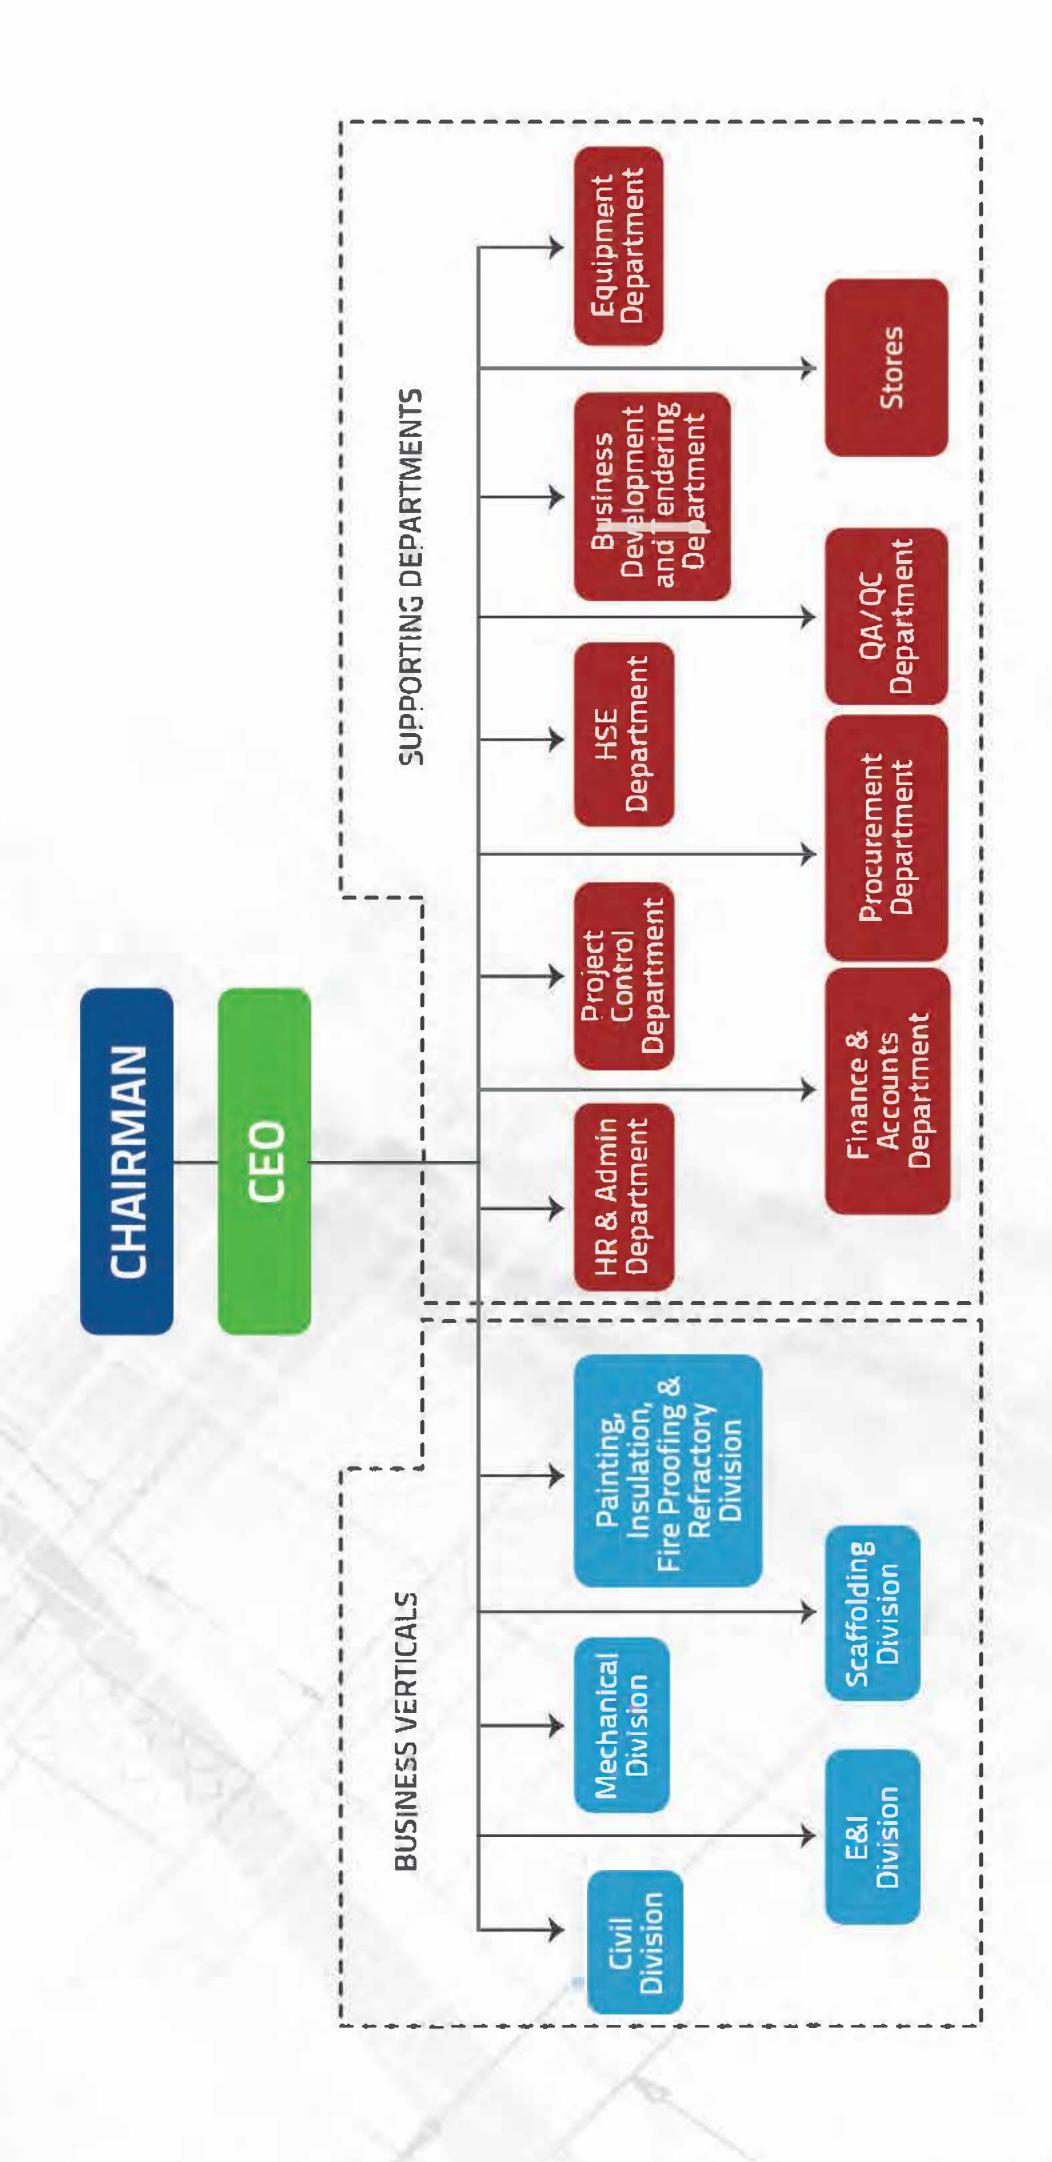

ard of Health Safety & Environment performance in compliance with Kuwait Laws/Legal and international requirements, ISO 45001:2018, ISO 14001:2015, ISO 9001:2015 and Client guidelines.
- JIP's Top management should ensure that all the sub-contractors are ready to commit to the company's HSE requirements and procedures in order to support a safe work environment.

The continual improvement and implementation of the HSE Policy, Objective and procedures will be periodically monitored, reviewed, updated & communicated all persons working under our control to ensure that standards are being maintained.

This HSE Policy will be made available to any interested party upon request.

For Al Jazirah Industrial Projects.

MOHAMMED AL ANSARI CHAIRMAN

Date: 11 February 2020



# COMPANY ORGANIZATION



### **CORE CONSTRUCTION ACTIVITIES**

#### **OUR RANGE OF SERIVCES**

Al Jazirah Industrial Projects General Trading & Contracting Co. W.L.L (JIP) is involved in detailed engineering, procurement and construction Works with a diversified range of business in Oil and Gas, Petrochemicals, Cement Industry, Steel Industry, Power Sectors associated with Civil, Mechanical, Electrical, Instrumentation, Fibre Optics, Telecommunication and Maintenance Services in Kuwait. JIP is committed to complete the projects with the highest level of safety, quality and productivity.

JIP is being recognized as one of the leading industrial companies in Kuwait having made a major contribution to the development of the country's commercial and industrial sectors with the reputation for standards of excellence