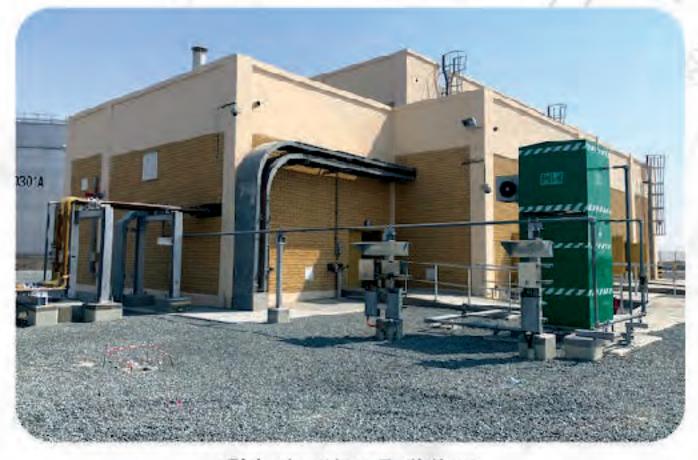

#### CIVIL & STRUCTURAL WORKS

JIP's Civil Division is capable to execute all kind of civil & structural works in oil & gas, commercial and infrastructural projects such as earthworks, equipment foundations, industrial building construction (Substation, Control Building & Administration Building), warehouses, culverts, pipe racks, infrastructure, road and pavements. Civil Division has successfully executed several types of projects for government and private sectors under EPC Contractors (local & International) complying with National Engineering and International Engineering Standards.