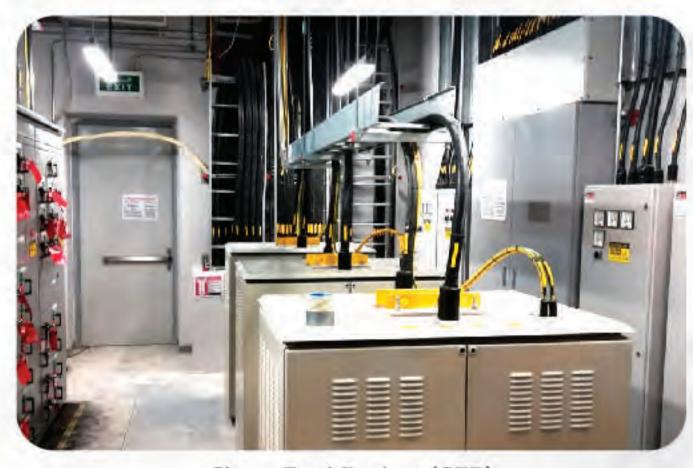

# ELECTRICAL & INSTRUMENTATION WORKS

JIP's Electrical & Instrumentation Division deals with various aspects of the new project construction & maintenance Works for Oil & Gas, Petrochemical, Industrial and Commercial Sectors. JIP is well versed, experienced and equipped to handle all types of E&I Works such as Installation of electrical equipment, switchgears, industrial lighting, installation of electrical control, power cabling, installation of the instrumentation and control system. Major cabling works at project sites for the new and existing plants involved with the hydro carbon and hazardous chemical environments for the oil field Gathering Centres, Refinery and Petrochemicals. JIP's team has carried out several E & I Works such as HT and LT cable laying, terminations, cable jointing up to and

including 11 Kv, Installations of HT and LT Motors, Switchgears, MCC's PCC'S and C&R Panels. Installation of Substation Works including transformers, OCB and VCB's installation, termination and testing of multi pair telephone and Fibre Optic Cables (FOC), laying of PVC and GI pipes, installation of cabinets, marshalling panels, installation, calibration and loop testing of all types of Instrumentation and Control Systems etc. These works have been executed in Government and Private Sectors of the industries under EPC Companies (local and multi-national) complying with Company Specifications and as per other Codes and Standards.