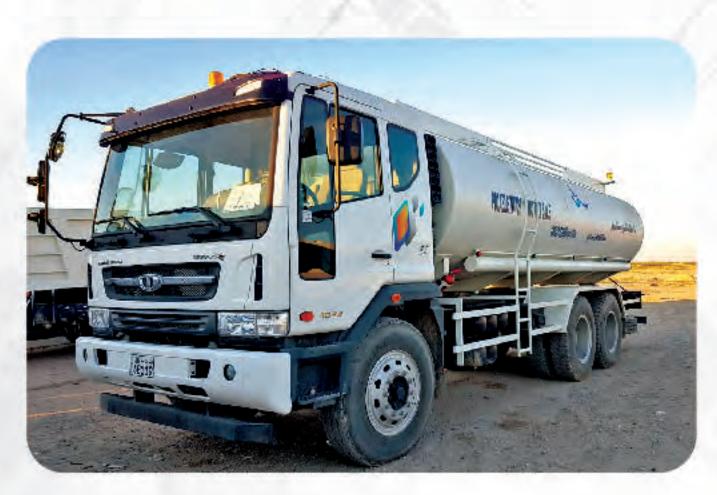

# LIST OF EQUIPMENT & VEHICLES

| L. No. | MACHINERY                                                                                                                                                                                                                                                                                                                                                                                                                                                                                                                                                                                                                                                                                                                                                                                                                                                                                                                                                                                                                                                                                                                                                                                                                                                                                                                                                                                                                                                                                                                                                                                                                                                                                                                                                                                                                                                                                                                                                                                                                                                                                                                      | TOTAL          | CAPACITY                  | NUMBERS                                 |
|--------|--------------------------------------------------------------------------------------------------------------------------------------------------------------------------------------------------------------------------------------------------------------------------------------------------------------------------------------------------------------------------------------------------------------------------------------------------------------------------------------------------------------------------------------------------------------------------------------------------------------------------------------------------------------------------------------------------------------------------------------------------------------------------------------------------------------------------------------------------------------------------------------------------------------------------------------------------------------------------------------------------------------------------------------------------------------------------------------------------------------------------------------------------------------------------------------------------------------------------------------------------------------------------------------------------------------------------------------------------------------------------------------------------------------------------------------------------------------------------------------------------------------------------------------------------------------------------------------------------------------------------------------------------------------------------------------------------------------------------------------------------------------------------------------------------------------------------------------------------------------------------------------------------------------------------------------------------------------------------------------------------------------------------------------------------------------------------------------------------------------------------------|----------------|---------------------------|-----------------------------------------|
|        |                                                                                                                                                                                                                                                                                                                                                                                                                                                                                                                                                                                                                                                                                                                                                                                                                                                                                                                                                                                                                                                                                                                                                                                                                                                                                                                                                                                                                                                                                                                                                                                                                                                                                                                                                                                                                                                                                                                                                                                                                                                                                                                                |                | 70 T                      | 2                                       |
| 1      | CRANE                                                                                                                                                                                                                                                                                                                                                                                                                                                                                                                                                                                                                                                                                                                                                                                                                                                                                                                                                                                                                                                                                                                                                                                                                                                                                                                                                                                                                                                                                                                                                                                                                                                                                                                                                                                                                                                                                                                                                                                                                                                                                                                          | 10             | 50 T                      | 3                                       |
|        | CHAINE                                                                                                                                                                                                                                                                                                                                                                                                                                                                                                                                                                                                                                                                                                                                                                                                                                                                                                                                                                                                                                                                                                                                                                                                                                                                                                                                                                                                                                                                                                                                                                                                                                                                                                                                                                                                                                                                                                                                                                                                                                                                                                                         | 10             | 25 T                      | 5                                       |
|        | CONTROL STATE OF THE STATE OF T |                | 30T/ 1.8 Cu. Meter Bucket | 10                                      |
| 2      | EXCAVATOR                                                                                                                                                                                                                                                                                                                                                                                                                                                                                                                                                                                                                                                                                                                                                                                                                                                                                                                                                                                                                                                                                                                                                                                                                                                                                                                                                                                                                                                                                                                                                                                                                                                                                                                                                                                                                                                                                                                                                                                                                                                                                                                      | 20             | 20T/ 1.2 Cu. Meter Bucket | 10                                      |
|        |                                                                                                                                                                                                                                                                                                                                                                                                                                                                                                                                                                                                                                                                                                                                                                                                                                                                                                                                                                                                                                                                                                                                                                                                                                                                                                                                                                                                                                                                                                                                                                                                                                                                                                                                                                                                                                                                                                                                                                                                                                                                                                                                |                | 5 T/ 3 Cu. Meter Bucket   | 5                                       |
| 3      | WHEEL LOADER                                                                                                                                                                                                                                                                                                                                                                                                                                                                                                                                                                                                                                                                                                                                                                                                                                                                                                                                                                                                                                                                                                                                                                                                                                                                                                                                                                                                                                                                                                                                                                                                                                                                                                                                                                                                                                                                                                                                                                                                                                                                                                                   | 10             |                           | 5                                       |
|        | 250000000000000000000000000000000000000                                                                                                                                                                                                                                                                                                                                                                                                                                                                                                                                                                                                                                                                                                                                                                                                                                                                                                                                                                                                                                                                                                                                                                                                                                                                                                                                                                                                                                                                                                                                                                                                                                                                                                                                                                                                                                                                                                                                                                                                                                                                                        |                | 4 T / 3 Cu. Meter Bucket  | -                                       |
| ,      | FORMULET                                                                                                                                                                                                                                                                                                                                                                                                                                                                                                                                                                                                                                                                                                                                                                                                                                                                                                                                                                                                                                                                                                                                                                                                                                                                                                                                                                                                                                                                                                                                                                                                                                                                                                                                                                                                                                                                                                                                                                                                                                                                                                                       | 3              | 5 T                       | 1                                       |
| 4      | FORKLIFT                                                                                                                                                                                                                                                                                                                                                                                                                                                                                                                                                                                                                                                                                                                                                                                                                                                                                                                                                                                                                                                                                                                                                                                                                                                                                                                                                                                                                                                                                                                                                                                                                                                                                                                                                                                                                                                                                                                                                                                                                                                                                                                       | 3              | 3 T                       | 1                                       |
|        |                                                                                                                                                                                                                                                                                                                                                                                                                                                                                                                                                                                                                                                                                                                                                                                                                                                                                                                                                                                                                                                                                                                                                                                                                                                                                                                                                                                                                                                                                                                                                                                                                                                                                                                                                                                                                                                                                                                                                                                                                                                                                                                                |                | 2T                        | 1                                       |
| 5      | SKID LOADER                                                                                                                                                                                                                                                                                                                                                                                                                                                                                                                                                                                                                                                                                                                                                                                                                                                                                                                                                                                                                                                                                                                                                                                                                                                                                                                                                                                                                                                                                                                                                                                                                                                                                                                                                                                                                                                                                                                                                                                                                                                                                                                    | 10             | 1 T                       | 10                                      |
| 6      | BACK HOLE LOADER                                                                                                                                                                                                                                                                                                                                                                                                                                                                                                                                                                                                                                                                                                                                                                                                                                                                                                                                                                                                                                                                                                                                                                                                                                                                                                                                                                                                                                                                                                                                                                                                                                                                                                                                                                                                                                                                                                                                                                                                                                                                                                               | 10             | 3 T                       | 10                                      |
|        | The same of the sa |                | 12 T                      | 2                                       |
| 7      | ROLLER COMPACTOR                                                                                                                                                                                                                                                                                                                                                                                                                                                                                                                                                                                                                                                                                                                                                                                                                                                                                                                                                                                                                                                                                                                                                                                                                                                                                                                                                                                                                                                                                                                                                                                                                                                                                                                                                                                                                                                                                                                                                                                                                                                                                                               | 6              | 1.5 T                     | 2                                       |
|        |                                                                                                                                                                                                                                                                                                                                                                                                                                                                                                                                                                                                                                                                                                                                                                                                                                                                                                                                                                                                                                                                                                                                                                                                                                                                                                                                                                                                                                                                                                                                                                                                                                                                                                                                                                                                                                                                                                                                                                                                                                                                                                                                |                | 1 T                       | 2                                       |
| 8      | WATER TANKER                                                                                                                                                                                                                                                                                                                                                                                                                                                                                                                                                                                                                                                                                                                                                                                                                                                                                                                                                                                                                                                                                                                                                                                                                                                                                                                                                                                                                                                                                                                                                                                                                                                                                                                                                                                                                                                                                                                                                                                                                                                                                                                   | 8              | 5000 GAL                  | 8                                       |
|        |                                                                                                                                                                                                                                                                                                                                                                                                                                                                                                                                                                                                                                                                                                                                                                                                                                                                                                                                                                                                                                                                                                                                                                                                                                                                                                                                                                                                                                                                                                                                                                                                                                                                                                                                                                                                                                                                                                                                                                                                                                                                                                                                |                | 30T / 18Cu M              | 2                                       |
| 9      | DUMP TRUCK                                                                                                                                                                                                                                                                                                                                                                                                                                                                                                                                                                                                                                                                                                                                                                                                                                                                                                                                                                                                                                                                                                                                                                                                                                                                                                                                                                                                                                                                                                                                                                                                                                                                                                                                                                                                                                                                                                                                                                                                                                                                                                                     | 13             | 30T / 15Cu M              | 3                                       |
|        | ACCUMANTAL STATES OF THE STATE |                | 32 CuM                    | 5                                       |
|        |                                                                                                                                                                                                                                                                                                                                                                                                                                                                                                                                                                                                                                                                                                                                                                                                                                                                                                                                                                                                                                                                                                                                                                                                                                                                                                                                                                                                                                                                                                                                                                                                                                                                                                                                                                                                                                                                                                                                                                                                                                                                                                                                |                | 40T / 18Cu M              | 3                                       |
| 10     | BOOM TRUCK                                                                                                                                                                                                                                                                                                                                                                                                                                                                                                                                                                                                                                                                                                                                                                                                                                                                                                                                                                                                                                                                                                                                                                                                                                                                                                                                                                                                                                                                                                                                                                                                                                                                                                                                                                                                                                                                                                                                                                                                                                                                                                                     | 10             | 4.5 T                     | 10                                      |
| 10     | DOOM THOCK                                                                                                                                                                                                                                                                                                                                                                                                                                                                                                                                                                                                                                                                                                                                                                                                                                                                                                                                                                                                                                                                                                                                                                                                                                                                                                                                                                                                                                                                                                                                                                                                                                                                                                                                                                                                                                                                                                                                                                                                                                                                                                                     | 10             | 60 T                      | 2                                       |
|        |                                                                                                                                                                                                                                                                                                                                                                                                                                                                                                                                                                                                                                                                                                                                                                                                                                                                                                                                                                                                                                                                                                                                                                                                                                                                                                                                                                                                                                                                                                                                                                                                                                                                                                                                                                                                                                                                                                                                                                                                                                                                                                                                |                | 40 T                      | 2                                       |
| 11     | TRAILER                                                                                                                                                                                                                                                                                                                                                                                                                                                                                                                                                                                                                                                                                                                                                                                                                                                                                                                                                                                                                                                                                                                                                                                                                                                                                                                                                                                                                                                                                                                                                                                                                                                                                                                                                                                                                                                                                                                                                                                                                                                                                                                        | 10             | 20 T                      | 4                                       |
|        | The state of the s |                |                           |                                         |
| 47     | CDADED                                                                                                                                                                                                                                                                                                                                                                                                                                                                                                                                                                                                                                                                                                                                                                                                                                                                                                                                                                                                                                                                                                                                                                                                                                                                                                                                                                                                                                                                                                                                                                                                                                                                                                                                                                                                                                                                                                                                                                                                                                                                                                                         | ,              | 10 T                      | 2                                       |
| 12     | GRADER                                                                                                                                                                                                                                                                                                                                                                                                                                                                                                                                                                                                                                                                                                                                                                                                                                                                                                                                                                                                                                                                                                                                                                                                                                                                                                                                                                                                                                                                                                                                                                                                                                                                                                                                                                                                                                                                                                                                                                                                                                                                                                                         | 4              | 4 T                       | 4                                       |
|        |                                                                                                                                                                                                                                                                                                                                                                                                                                                                                                                                                                                                                                                                                                                                                                                                                                                                                                                                                                                                                                                                                                                                                                                                                                                                                                                                                                                                                                                                                                                                                                                                                                                                                                                                                                                                                                                                                                                                                                                                                                                                                                                                |                | 150 KVA                   | 4                                       |
| 13     | GENERATOR                                                                                                                                                                                                                                                                                                                                                                                                                                                                                                                                                                                                                                                                                                                                                                                                                                                                                                                                                                                                                                                                                                                                                                                                                                                                                                                                                                                                                                                                                                                                                                                                                                                                                                                                                                                                                                                                                                                                                                                                                                                                                                                      | 12             | 62.5 KVA                  | 3                                       |
| 12     | SEITE OTT SEE                                                                                                                                                                                                                                                                                                                                                                                                                                                                                                                                                                                                                                                                                                                                                                                                                                                                                                                                                                                                                                                                                                                                                                                                                                                                                                                                                                                                                                                                                                                                                                                                                                                                                                                                                                                                                                                                                                                                                                                                                                                                                                                  |                | 60 KVA                    | 3                                       |
|        |                                                                                                                                                                                                                                                                                                                                                                                                                                                                                                                                                                                                                                                                                                                                                                                                                                                                                                                                                                                                                                                                                                                                                                                                                                                                                                                                                                                                                                                                                                                                                                                                                                                                                                                                                                                                                                                                                                                                                                                                                                                                                                                                |                | 50 KVA                    | 2                                       |
| 14     | WELDING MACHINE DIESEL OPERATED                                                                                                                                                                                                                                                                                                                                                                                                                                                                                                                                                                                                                                                                                                                                                                                                                                                                                                                                                                                                                                                                                                                                                                                                                                                                                                                                                                                                                                                                                                                                                                                                                                                                                                                                                                                                                                                                                                                                                                                                                                                                                                | 30             | 450AMPS                   | 19                                      |
| 14     | WEEDING WACHINE DIESEL OF ERATED                                                                                                                                                                                                                                                                                                                                                                                                                                                                                                                                                                                                                                                                                                                                                                                                                                                                                                                                                                                                                                                                                                                                                                                                                                                                                                                                                                                                                                                                                                                                                                                                                                                                                                                                                                                                                                                                                                                                                                                                                                                                                               | 30             | 300AMPS                   | 11                                      |
|        |                                                                                                                                                                                                                                                                                                                                                                                                                                                                                                                                                                                                                                                                                                                                                                                                                                                                                                                                                                                                                                                                                                                                                                                                                                                                                                                                                                                                                                                                                                                                                                                                                                                                                                                                                                                                                                                                                                                                                                                                                                                                                                                                |                | 10 BAR/800 CFM            | 3                                       |
|        |                                                                                                                                                                                                                                                                                                                                                                                                                                                                                                                                                                                                                                                                                                                                                                                                                                                                                                                                                                                                                                                                                                                                                                                                                                                                                                                                                                                                                                                                                                                                                                                                                                                                                                                                                                                                                                                                                                                                                                                                                                                                                                                                |                | 7 BAR/185 CFM             | 5                                       |
| 15     | AIR COMPRESSOR                                                                                                                                                                                                                                                                                                                                                                                                                                                                                                                                                                                                                                                                                                                                                                                                                                                                                                                                                                                                                                                                                                                                                                                                                                                                                                                                                                                                                                                                                                                                                                                                                                                                                                                                                                                                                                                                                                                                                                                                                                                                                                                 | 15             | 7 BAR/390 CFM             | 3                                       |
|        | The state of the s |                | 7 BAR/400 CFM             | 3                                       |
|        |                                                                                                                                                                                                                                                                                                                                                                                                                                                                                                                                                                                                                                                                                                                                                                                                                                                                                                                                                                                                                                                                                                                                                                                                                                                                                                                                                                                                                                                                                                                                                                                                                                                                                                                                                                                                                                                                                                                                                                                                                                                                                                                                |                | 7 BAR/750 CFM             | 1                                       |
| 16     | POWER SHEARING MACHINE                                                                                                                                                                                                                                                                                                                                                                                                                                                                                                                                                                                                                                                                                                                                                                                                                                                                                                                                                                                                                                                                                                                                                                                                                                                                                                                                                                                                                                                                                                                                                                                                                                                                                                                                                                                                                                                                                                                                                                                                                                                                                                         | 2              |                           | 2                                       |
| 17     | SHEET METAL ROLLING MACHINE                                                                                                                                                                                                                                                                                                                                                                                                                                                                                                                                                                                                                                                                                                                                                                                                                                                                                                                                                                                                                                                                                                                                                                                                                                                                                                                                                                                                                                                                                                                                                                                                                                                                                                                                                                                                                                                                                                                                                                                                                                                                                                    | 2              |                           | 2                                       |
| 18     | SHEET METAL FOLDING MACHINE                                                                                                                                                                                                                                                                                                                                                                                                                                                                                                                                                                                                                                                                                                                                                                                                                                                                                                                                                                                                                                                                                                                                                                                                                                                                                                                                                                                                                                                                                                                                                                                                                                                                                                                                                                                                                                                                                                                                                                                                                                                                                                    | 1              |                           | 1                                       |
| 19     | LOCK FIRMING MACHINE                                                                                                                                                                                                                                                                                                                                                                                                                                                                                                                                                                                                                                                                                                                                                                                                                                                                                                                                                                                                                                                                                                                                                                                                                                                                                                                                                                                                                                                                                                                                                                                                                                                                                                                                                                                                                                                                                                                                                                                                                                                                                                           | 1              |                           | 1                                       |
| 20     | SWAGING MACHINE                                                                                                                                                                                                                                                                                                                                                                                                                                                                                                                                                                                                                                                                                                                                                                                                                                                                                                                                                                                                                                                                                                                                                                                                                                                                                                                                                                                                                                                                                                                                                                                                                                                                                                                                                                                                                                                                                                                                                                                                                                                                                                                | 4              |                           | 4                                       |
| 21     | BLAST POTS SET                                                                                                                                                                                                                                                                                                                                                                                                                                                                                                                                                                                                                                                                                                                                                                                                                                                                                                                                                                                                                                                                                                                                                                                                                                                                                                                                                                                                                                                                                                                                                                                                                                                                                                                                                                                                                                                                                                                                                                                                                                                                                                                 | 18             |                           | 18                                      |
| 22     | PAINTING MACHINE                                                                                                                                                                                                                                                                                                                                                                                                                                                                                                                                                                                                                                                                                                                                                                                                                                                                                                                                                                                                                                                                                                                                                                                                                                                                                                                                                                                                                                                                                                                                                                                                                                                                                                                                                                                                                                                                                                                                                                                                                                                                                                               | 13             |                           | 13                                      |
| 2000   |                                                                                                                                                                                                                                                                                                                                                                                                                                                                                                                                                                                                                                                                                                                                                                                                                                                                                                                                                                                                                                                                                                                                                                                                                                                                                                                                                                                                                                                                                                                                                                                                                                                                                                                                                                                                                                                                                                                                                                                                                                                                                                                                |                |                           | F-1-1-1-1-1-1-1-1-1-1-1-1-1-1-1-1-1-1-1 |
| 23     | SAFETY HARNESS                                                                                                                                                                                                                                                                                                                                                                                                                                                                                                                                                                                                                                                                                                                                                                                                                                                                                                                                                                                                                                                                                                                                                                                                                                                                                                                                                                                                                                                                                                                                                                                                                                                                                                                                                                                                                                                                                                                                                                                                                                                                                                                 | ABOVE 450      |                           | ABOVE 450                               |
| 24     | SCAFFOLDING MATERIAL                                                                                                                                                                                                                                                                                                                                                                                                                                                                                                                                                                                                                                                                                                                                                                                                                                                                                                                                                                                                                                                                                                                                                                                                                                                                                                                                                                                                                                                                                                                                                                                                                                                                                                                                                                                                                                                                                                                                                                                                                                                                                                           | 1 MILLION Cu M | CC Carter                 | 1 MILLION Cu N                          |
| 25     | BUS                                                                                                                                                                                                                                                                                                                                                                                                                                                                                                                                                                                                                                                                                                                                                                                                                                                                                                                                                                                                                                                                                                                                                                                                                                                                                                                                                                                                                                                                                                                                                                                                                                                                                                                                                                                                                                                                                                                                                                                                                                                                                                                            | 26             | 55 Seater                 | 26                                      |
| 26     | BUS (COASTER)                                                                                                                                                                                                                                                                                                                                                                                                                                                                                                                                                                                                                                                                                                                                                                                                                                                                                                                                                                                                                                                                                                                                                                                                                                                                                                                                                                                                                                                                                                                                                                                                                                                                                                                                                                                                                                                                                                                                                                                                                                                                                                                  | 5              | 27 Seater                 | 2                                       |
|        |                                                                                                                                                                                                                                                                                                                                                                                                                                                                                                                                                                                                                                                                                                                                                                                                                                                                                                                                                                                                                                                                                                                                                                                                                                                                                                                                                                                                                                                                                                                                                                                                                                                                                                                                                                                                                                                                                                                                                                                                                                                                                                                                |                | 22 Seater                 | 3                                       |
| 27     | BUS (HIACE)                                                                                                                                                                                                                                                                                                                                                                                                                                                                                                                                                                                                                                                                                                                                                                                                                                                                                                                                                                                                                                                                                                                                                                                                                                                                                                                                                                                                                                                                                                                                                                                                                                                                                                                                                                                                                                                                                                                                                                                                                                                                                                                    | 7              | 12 Seater                 | 7                                       |
|        | W. A. C. S.                                                                                                                                                                                                                                                                                                                                                                                                                                                                                                                                                                                                                                                                                                                                                                                                                                                                                                                                                                                                                                                                                                                                                                                                                                                                                                                                                                                                                                                                                                                                                                                                                                                                                                                                                                                                                                                                                                                                                                                                                                                                                |                | 6 T                       | 1                                       |
| 28     | HALF LORRY                                                                                                                                                                                                                                                                                                                                                                                                                                                                                                                                                                                                                                                                                                                                                                                                                                                                                                                                                                                                                                                                                                                                                                                                                                                                                                                                                                                                                                                                                                                                                                                                                                                                                                                                                                                                                                                                                                                                                                                                                                                                                                                     | 10             | 4.5 T                     | 1                                       |
|        |                                                                                                                                                                                                                                                                                                                                                                                                                                                                                                                                                                                                                                                                                                                                                                                                                                                                                                                                                                                                                                                                                                                                                                                                                                                                                                                                                                                                                                                                                                                                                                                                                                                                                                                                                                                                                                                                                                                                                                                                                                                                                                                                |                | 4 T                       | 7                                       |
|        |                                                                                                                                                                                                                                                                                                                                                                                                                                                                                                                                                                                                                                                                                                                                                                                                                                                                                                                                                                                                                                                                                                                                                                                                                                                                                                                                                                                                                                                                                                                                                                                                                                                                                                                                                                                                                                                                                                                                                                                                                                                                                                                                |                | 3 T                       | 1                                       |
| 29     | PICK UP                                                                                                                                                                                                                                                                                                                                                                                                                                                                                                                                                                                                                                                                                                                                                                                                                                                                                                                                                                                                                                                                                                                                                                                                                                                                                                                                                                                                                                                                                                                                                                                                                                                                                                                                                                                                                                                                                                                                                                                                                                                                                                                        | 16             | 1 T                       | 16                                      |
| 421    |                                                                                                                                                                                                                                                                                                                                                                                                                                                                                                                                                                                                                                                                                                                                                                                                                                                                                                                                                                                                                                                                                                                                                                                                                                                                                                                                                                                                                                                                                                                                                                                                                                                                                                                                                                                                                                                                                                                                                                                                                                                                                                                                |                | 7 SEATER                  | 17                                      |
| 20     | SUV                                                                                                                                                                                                                                                                                                                                                                                                                                                                                                                                                                                                                                                                                                                                                                                                                                                                                                                                                                                                                                                                                                                                                                                                                                                                                                                                                                                                                                                                                                                                                                                                                                                                                                                                                                                                                                                                                                                                                                                                                                                                                                                            | 34             | 4 SEATER                  | 17                                      |
| 30     | 7.00                                                                                                                                                                                                                                                                                                                                                                                                                                                                                                                                                                                                                                                                                                                                                                                                                                                                                                                                                                                                                                                                                                                                                                                                                                                                                                                                                                                                                                                                                                                                                                                                                                                                                                                                                                                                                                                                                                                                                                                                                                                                                                                           |                | Me 11 73 11 13            |                                         |
| 30     | SALOON CAR                                                                                                                                                                                                                                                                                                                                                                                                                                                                                                                                                                                                                                                                                                                                                                                                                                                                                                                                                                                                                                                                                                                                                                                                                                                                                                                                                                                                                                                                                                                                                                                                                                                                                                                                                                                                                                                                                                                                                                                                                                                                                                                     | 7              | 4 SEATER                  | 7                                       |